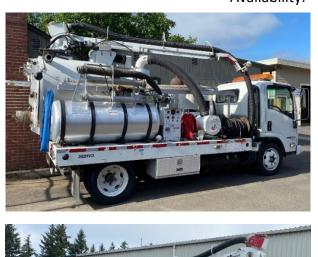

## **Compact Hydro Excavator**

500 Gallon (2.5 Yard) Debris Tank PD Blower 1,400CFM Hydraulic Dump 6" Knife Valve Electric Lateral Kit W/150'x½" hose 80HP John Deere Aux Engine (480hrs) Water Pump (10gpm @ 2,600psi) Pendant Control

## 2009 GMC 5500

Diesel Engine Automatic Transmission

#### Clean – City Owned/Maintained

300 Gallon Water Capacity Extendable Boom (14' Reach) Power Flush Out System Air Purge System Tubes W/Storage Racks Quiet Package Pipe Racks & Pipes Arrowstick

29,900 Miles / 5,160 Hours