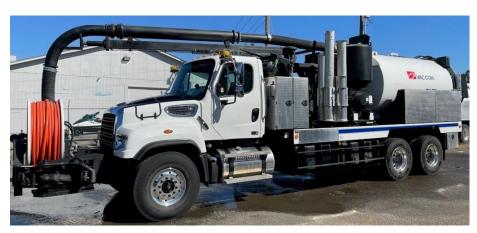

# Brand New Vac-Con Combo Cleaner - VPD3612LHAEN/1300

12 Yard Debris Tank (Usable) 824 Roots PD Blower (18")

500ft. 1" Hose on Articulating Hose Reel

Water Pump (80gpm @ 2,500psi)

Winter Air Purge

Hydro-X Package – 50' Reel **Standard Operator Controls** 

Remote Grease Manifold

1,300 Gallon Water Capacity

10ft. Boom

Large Behind Cab Toolbox Variable Flow Control

Debris Tank HP Flush System

Wireless Remote

**Drop Down Pipe Racks** 

Flat Style Rear Door w/Splash Shield

### 2024 Freightliner 114SD Chassis

Cummins ISL 370hp Allison 3000RDS

(New) 0 Miles / 0 Hours Tandem Axle (66,000GVW)