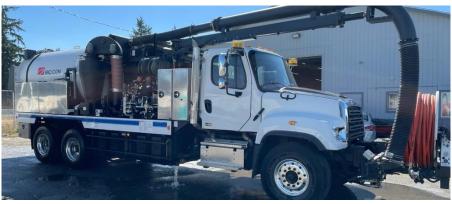

# Brand New Vac-Con Combo Cleaner - VPD3612LHAEN/1300

12 Yard Debris Tank (Usable) 824 Roots PD Blower (18")

500ft. 1" Hose on Articulating Hose Reel

Water Pump (80gpm @ 2,500psi)

Winter Air Purge

Hydro-X Package – 50' Reel **Standard Operator Controls** 

Remote Grease Manifold

1,300 Gallon Water Capacity

10ft. Boom

Large Behind Cab Toolbox Variable Flow Control

Debris Tank HP Flush System

Wireless Remote

**Drop Down Pipe Racks** 

Flat Style Rear Door w/Splash Shield

### 2024 Freightliner 114SD Chassis

Cummins ISL 370hp Allison 3000RDS

(New) 0 Miles / 0 Hours Tandem Axle (66,000GVW)